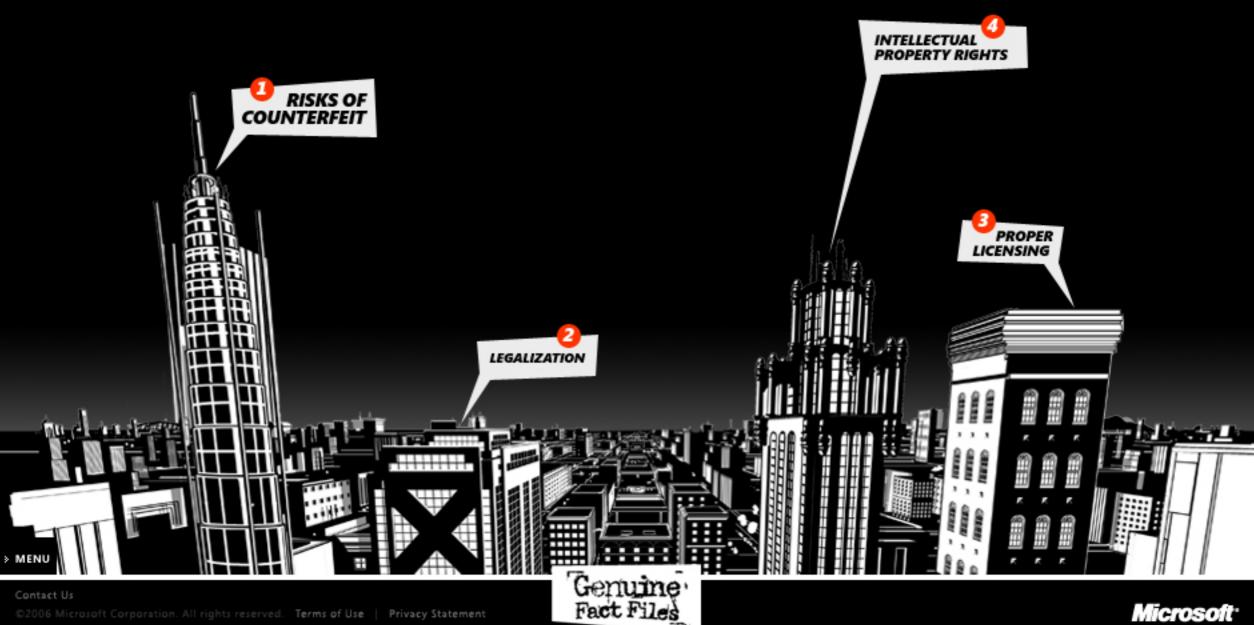

# RISKS OF COUNTERFEIT

LOREM IPSUM DOLOR SIT AMET, CON SECTETUER ADIPISCING ELIT. PRAESENT VESTIBULUM SCELER ISQUE MAURIS.

ALIQUAM. VIVAMUS PHARETRA FACILISIS TURPIS. ALIQUAM ERAT VOLUTPAT. ETIAM DICTUM LOBORTIS JUSTO. IN PRETIUM. AENEAN ET LIBERO AT FELIS HENDRERIT PELLEN-TESQUE. CURABITUR EROS.

# TRANSITION COPY

IF YOU THINK THAT BARGAIN PRICED SOFTWARE YOU FOUND ONLINE IS TOO GOOD TO BE TRUE, CHANCES ARE IT IS. RECENT STUDIES PERFORMED BY INTERNATIONAL DATA CORPORATION (IDC) SHOW THAT NEARLY 35% OF ALL SOFTWARE IN USE TODAY IS EITHER COUNTERFEIT OR OTHER-WISE PIRATED. COUNTERFEIT SOFTWARE CAN SECRETLY INSTALL SPYWARE, ADWARE, OR OTHER MALWARE — ALL OF WHICH CAN RESULT IN DATA LOSS, CREDIT CARD AND IDENTITY THEFT, SYSTEM TAKEOVERS, AND COSTLY DOWNTIME. TO LEARN MORE ABOUT THE RISKS OF COUNTERFEIT SOFTWARE, DOWNLOAD THE COMPLETE IDC REPORT TODAY.

WITH GENUINE MICROSOFT SOFTWARE, YOU CAN HELP KEEP YOUR BUSINESS ON THE SAFE SIDE. IT GIVES YOU ACCESS TO IMPORTANT SECURITY UPDATES AND TECH SUPPORT, HELPS PROTECTS YOUR ORGANIZATION FROM LEGAL HASSLES, AND GIVES YOU THE CONFIDENCE THAT YOUR SOFTWARE WILL THAT WILL WORK JUST AS HARD AS YOU DO.